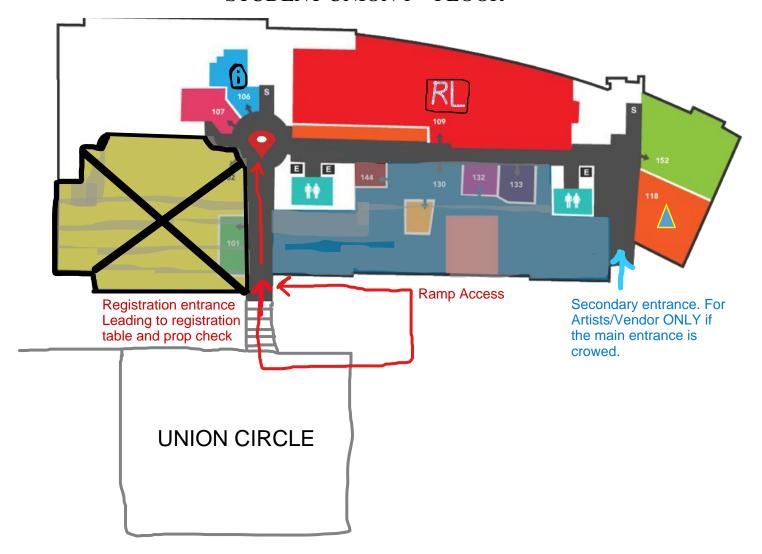

# STUDENT UNION 1ST FLOOR

#### \*KEY FOR MAP\*

- (i) [circle with "i" inside] University of Akron Information Desk
- ➤ [RL] ROO LOUNGE; which has Bowling and Billiards/Pool Hall. Free to Akron students and non-students can purchase a day pass.
- ➤ Blue Triangle Commuter Lounge for Minors to wait for parental pick/up if need be after 6 pm.