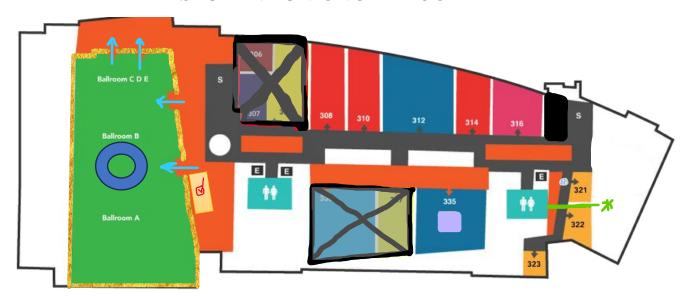

## STUDENT UNION 3RD FLOOR

Artists & Vendor Hall; yellow table and red check mark for sign-in

Video Game Club Zipcon 2024 Arcade Room 335

#### \*PANEL ROOMS\*

Room 308 - Panel Room 1

Room 310 - Panel Room 2

Room 312 - Panel Room 3

Room 314 - Panel Room 4

Room 316 - Panel Room 5

Room 321 - Masquerade Pre-show Room, report to this room for questions, concerns, submissions.

Room \*321+ 322 + 323 - Staff Hallway for volunteers, Zipcon staff and voice actors \*321 is a STAFF ONLY after Masquerade pre-show judging and etc.