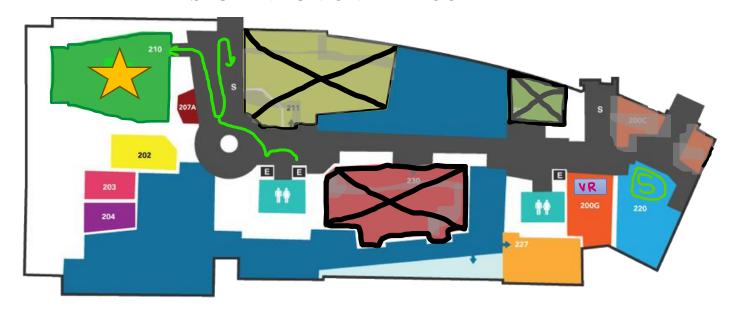

## STUDENT UNION 2<sup>ND</sup> FLOOR

\*Green line is the pathway on how to get to the Gardner Theater entrance. Gardner Theater is highlighted green with the Gold Star.

Purple rectangle with the RED VR - volunteer and student of University of Akron check-in tables

\*These tables are in the space next to the Starbucks (\*Green circle with S)